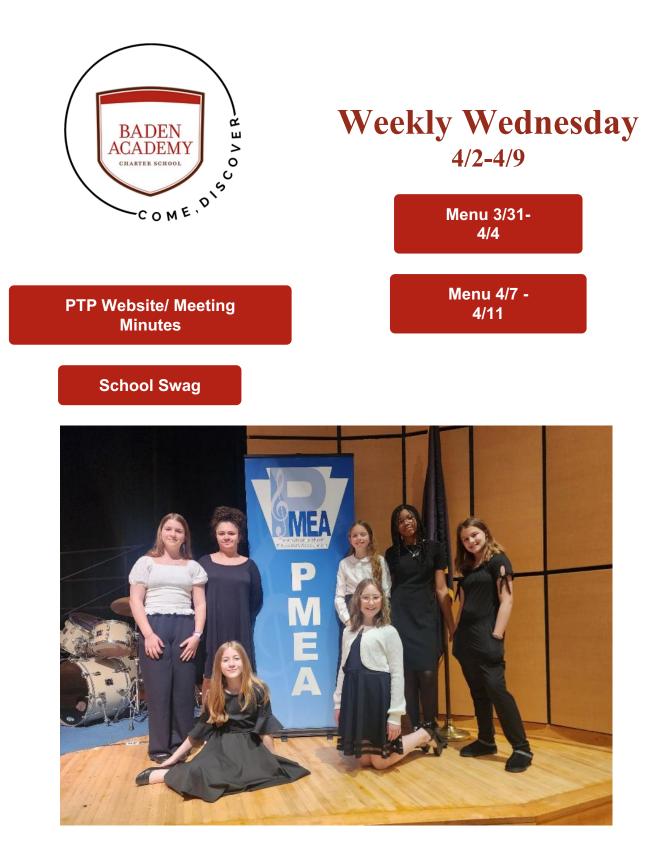

## **BACS at PMEA**

So proud! Last week, these students performed at the 2025 PMEA District 5 Chorusfest under the direction of Mrs. Kassie Smith.

Congratulations, Libby, Scarlett, Shelby, Violet, Ariella, Carolyne, and Adalinn.