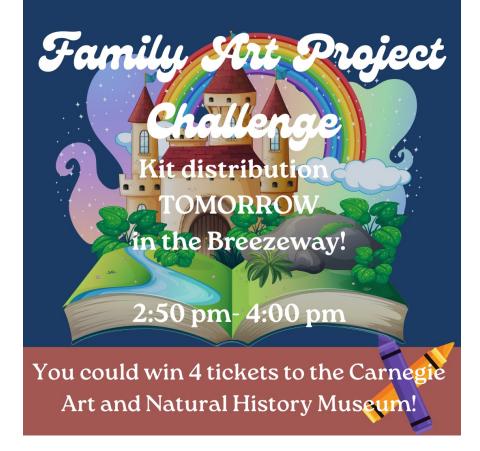

## Thursday, April 3

Physicals with Dr. Hein Musical Rehearsal 2:50-4:00 pm Nerd Battalion 2:45 - 4:00 pm Family Art Kit Pick Up 2:50- 4:00pm (Breezeway) PTP Meeting 5:00 pm (Atrium)

**Friday, April 4** House Meetings (Wear your house shirt/colors) Last Day of Penny Wars 12:30 pm Dismissal for Students